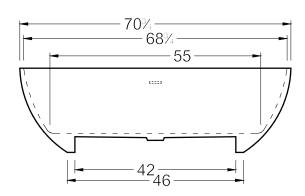

### **DIMENSIONS**

71" x 35" x 22" (1803 x 889 x 559 mm) Weight of tub - 355 lb (161kg) Capacity - 92 gallons (348 Liters)