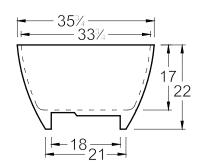

### **DIMENSIONS**

71" x 35" x 22" (1803 x 889 x 559 mm) Weight of tub - 355 lb (161kg) Capacity - 92 gallons (348 Liters)