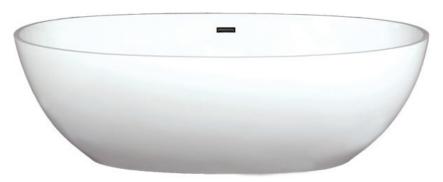

# Beijing 7135

### **BATHTUB DESCRIPTION**

RC2206 - GW: Glossy White RC2206 - MW: Matte White